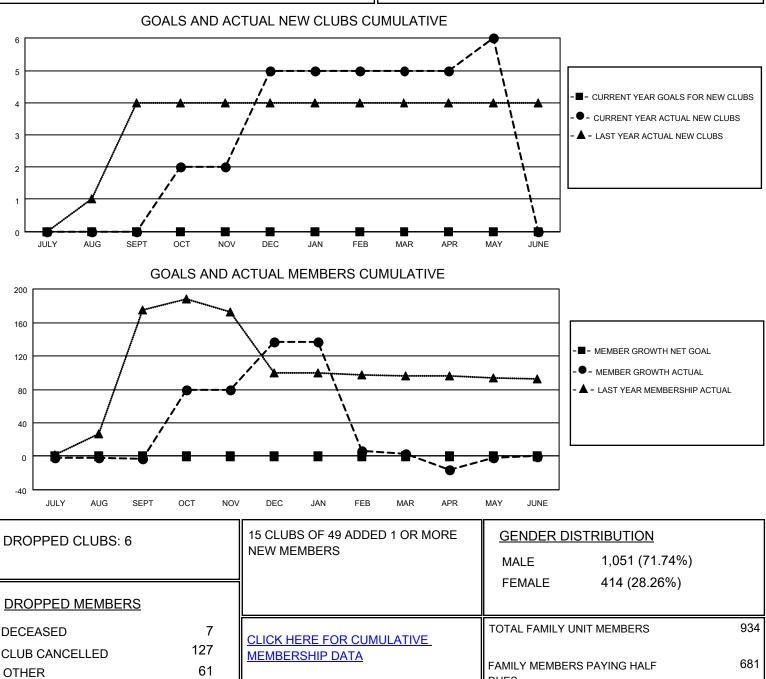

## LOCATION PHILIPPINES

District 301A4

Results as of: 5/31/2021

| Clubs                 |               |           |               | Members               |                        |                         |                                                    |
|-----------------------|---------------|-----------|---------------|-----------------------|------------------------|-------------------------|----------------------------------------------------|
| RESULTS FOR 2020-2021 |               |           |               | RESULTS FOR 2020-2021 |                        |                         |                                                    |
| QUARTER               | NEW CLUB GOAL | NEW CLUBS | DROPPED CLUBS | QUARTER               | BER GROWTH NET<br>GOAL | MEMBER GROWTH<br>ACTUAL | DROPPED<br>MEMBERS ACTUAL<br>(including transfers) |
| JULY/AUG/SEPT         | 0             | 0         | 0             | JULY/AUG/SEPT         | 0                      | 4                       | 7                                                  |
| OCT/NOV/DEC           | 0             | 5         | 0             | OCT/NOV/DEC           | 0                      | 163                     | 22                                                 |
| JAN/FEB/MAR           | 0             | 0         | 6             | JAN/FEB/MAR           | 0                      | 4                       | 138                                                |
| APR/MAY/JUNE          | 0             | 1         | 0             | APR/MAY/JUNE          | 0                      | 23                      | 28                                                 |